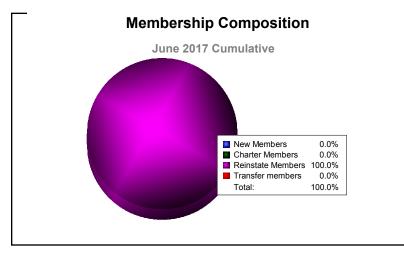

| Year      | New<br>Clubs | Dropped<br>Clubs | Gain/<br>Loss<br>Clubs | New<br>Members | Charter<br>Members | Reinstate<br>Members | Transfer<br>Members | Total<br>Member<br>Added | Total<br>Members<br>Dropped | Gain/<br>Loss<br>Members |
|-----------|--------------|------------------|------------------------|----------------|--------------------|----------------------|---------------------|--------------------------|-----------------------------|--------------------------|
| 2012-2013 | 0            | -3               | -3                     | 60             | 0                  | 4                    | 8                   | 72                       | -120                        | -48                      |
| 2013-2014 | 3            | 0                | 3                      | 55             | 61                 | 5                    | 5                   | 126                      | -86                         | 40                       |
| 2014-2015 | 0            | -1               | -1                     | 66             | 3                  | 5                    | 4                   | 78                       | -120                        | -42                      |
| 2015-2016 | 0            | -1               | -1                     | 54             | 0                  | 5                    | 5                   | 64                       | -111                        | -47                      |
| 2016-2017 | 0            | 0                | 0                      | 67             | 0                  | 15                   | 3                   | 85                       | -111                        | -26                      |
| Average   | 1            | -1               | 0                      | 60             | 13                 | 7                    | 5                   | 85                       | -110                        | -25                      |