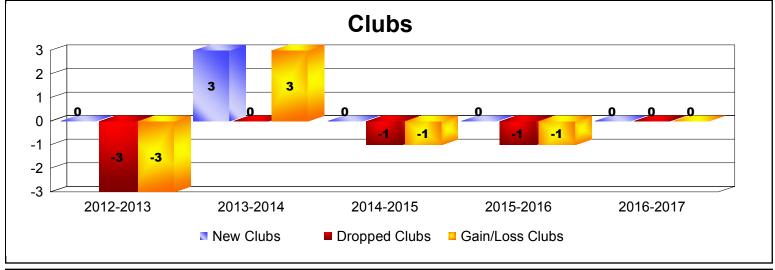

| Year      | New<br>Clubs | Dropped<br>Clubs | Gain/<br>Loss<br>Clubs | New<br>Members | Charter<br>Members | Reinstate<br>Members | Transfer<br>Members | Total<br>Member<br>Added | Total<br>Members<br>Dropped | Gain/<br>Loss<br>Members |
|-----------|--------------|------------------|------------------------|----------------|--------------------|----------------------|---------------------|--------------------------|-----------------------------|--------------------------|
| 2012-2013 | 0            | -3               | -3                     | 60             | 0                  | 4                    | 8                   | 72                       | -120                        | -48                      |
| 2013-2014 | 3            | 0                | 3                      | 55             | 61                 | 5                    | 5                   | 126                      | -86                         | 40                       |
| 2014-2015 | 0            | -1               | -1                     | 66             | 3                  | 5                    | 4                   | 78                       | -120                        | -42                      |
| 2015-2016 | 0            | -1               | -1                     | 54             | 0                  | 5                    | 5                   | 64                       | -111                        | -47                      |
| 2016-2017 | 0            | 0                | 0                      | 67             | 0                  | 15                   | 3                   | 85                       | -111                        | -26                      |
| Average   | 1            | -1               | 0                      | 60             | 13                 | 7                    | 5                   | 85                       | -110                        | -25                      |