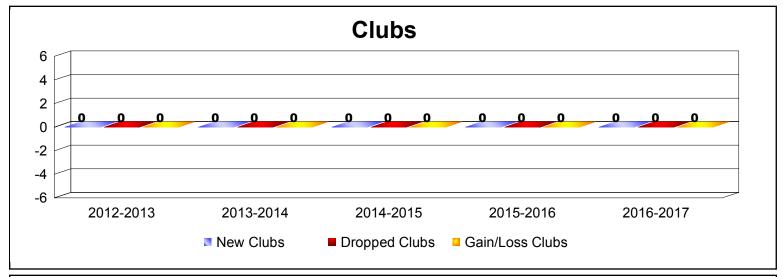

MBR0065 Page 1 of 2 7/21/2017 12:52:57PM

| Year      | New<br>Clubs | Dropped<br>Clubs | Gain/<br>Loss<br>Clubs | New<br>Members | Charter<br>Members | Reinstate<br>Members | Transfer<br>Members | Total<br>Member<br>Added | Total<br>Members<br>Dropped | Gain/<br>Loss<br>Members |
|-----------|--------------|------------------|------------------------|----------------|--------------------|----------------------|---------------------|--------------------------|-----------------------------|--------------------------|
| 2012-2013 | 0            | 0                | 0                      | 1              | 0                  | 0                    | 0                   | 1                        | -3                          | -2                       |
| 2013-2014 | 0            | 0                | 0                      | 2              | 0                  | 1                    | 0                   | 3                        | -2                          | 1                        |
| 2014-2015 | 0            | 0                | 0                      | 1              | 0                  | 0                    | 1                   | 2                        | -4                          | -2                       |
| 2015-2016 | 0            | 0                | 0                      | 1              | 0                  | 0                    | 0                   | 1                        | -3                          | -2                       |
| 2016-2017 | 0            | 0                | 0                      | 0              | 0                  | 2                    | 0                   | 2                        | -5                          | -3                       |
| Average   | 0            | 0                | 0                      | 1              | 0                  | 1                    | 0                   | 2                        | -3                          | -2                       |