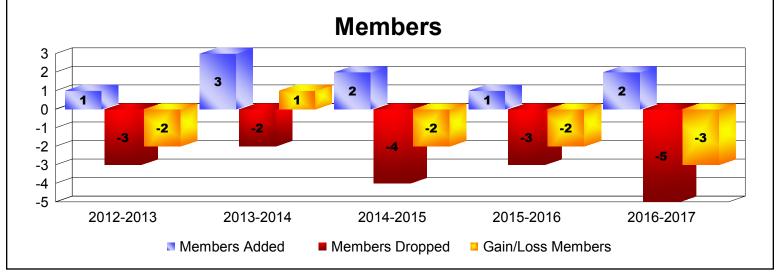

MBR0065 Page 1 of 2 7/21/2017 12:52:57PM

| Year      | New<br>Clubs | Dropped<br>Clubs | Gain/<br>Loss<br>Clubs | New<br>Members | Charter<br>Members | Reinstate<br>Members | Transfer<br>Members | Total<br>Member<br>Added | Total<br>Members<br>Dropped | Gain/<br>Loss<br>Members |
|-----------|--------------|------------------|------------------------|----------------|--------------------|----------------------|---------------------|--------------------------|-----------------------------|--------------------------|
| 2012-2013 | 0            | 0                | 0                      | 1              | 0                  | 0                    | 0                   | 1                        | -3                          | -2                       |
| 2013-2014 | 0            | 0                | 0                      | 2              | 0                  | 1                    | 0                   | 3                        | -2                          | 1                        |
| 2014-2015 | 0            | 0                | 0                      | 1              | 0                  | 0                    | 1                   | 2                        | -4                          | -2                       |
| 2015-2016 | 0            | 0                | 0                      | 1              | 0                  | 0                    | 0                   | 1                        | -3                          | -2                       |
| 2016-2017 | 0            | 0                | 0                      | 0              | 0                  | 2                    | 0                   | 2                        | -5                          | -3                       |
| Average   | 0            | 0                | 0                      | 1              | 0                  | 1                    | 0                   | 2                        | -3                          | -2                       |