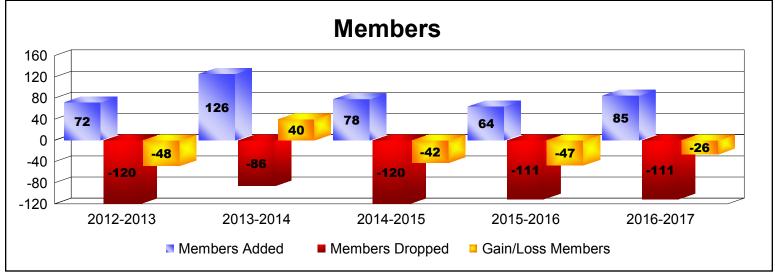

| Year      | New<br>Clubs | Dropped<br>Clubs | Gain/<br>Loss<br>Clubs | New<br>Members | Charter<br>Members | Reinstate<br>Members | Transfer<br>Members | Total<br>Member<br>Added | Total<br>Members<br>Dropped | Gain/<br>Loss<br>Members |
|-----------|--------------|------------------|------------------------|----------------|--------------------|----------------------|---------------------|--------------------------|-----------------------------|--------------------------|
| 2012-2013 | 0            | -3               | -3                     | 60             | 0                  | 4                    | 8                   | 72                       | -120                        | -48                      |
| 2013-2014 | 3            | 0                | 3                      | 55             | 61                 | 5                    | 5                   | 126                      | -86                         | 40                       |
| 2014-2015 | 0            | -1               | -1                     | 66             | 3                  | 5                    | 4                   | 78                       | -120                        | -42                      |
| 2015-2016 | 0            | -1               | -1                     | 54             | 0                  | 5                    | 5                   | 64                       | -111                        | -47                      |
| 2016-2017 | 0            | 0                | 0                      | 67             | 0                  | 15                   | 3                   | 85                       | -111                        | -26                      |
| Average   | 1            | -1               | 0                      | 60             | 13                 | 7                    | 5                   | 85                       | -110                        | -25                      |